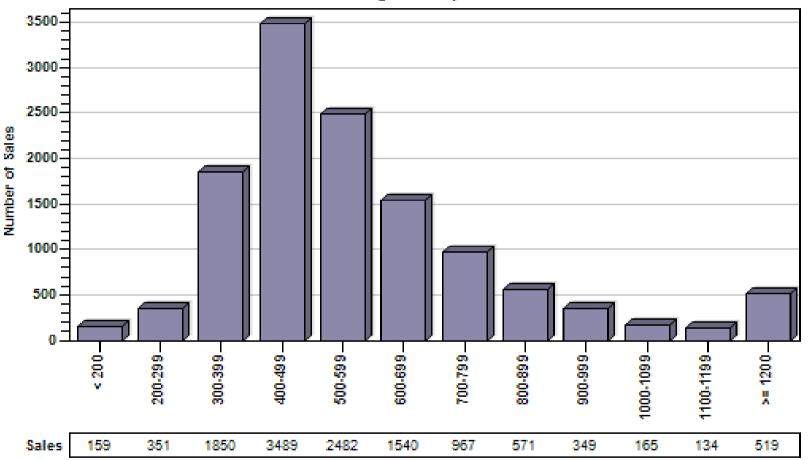

## Multnomah County Regular Number of Sales by Price (in Thousands) Range

#### Regular Number of Sales by Price (in Thousands) Range