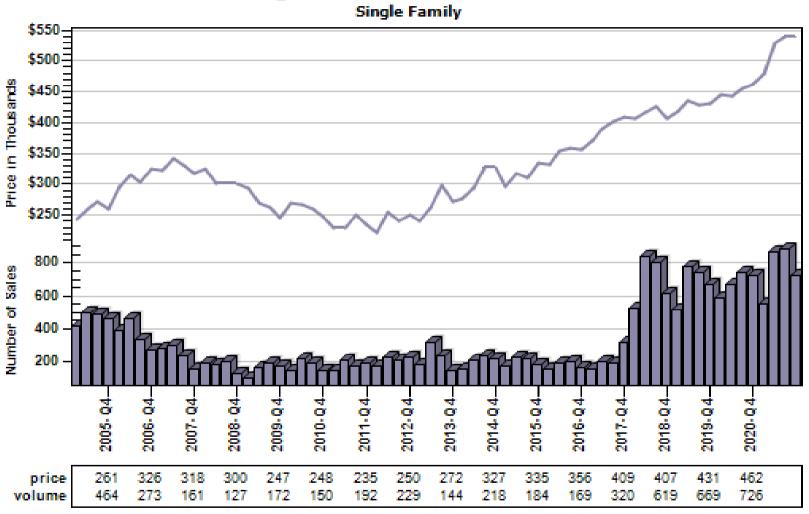

## Multnomah County Regular Average Sold Price and Number of Sales

#### Regular Average Sold Price and Number of Sales