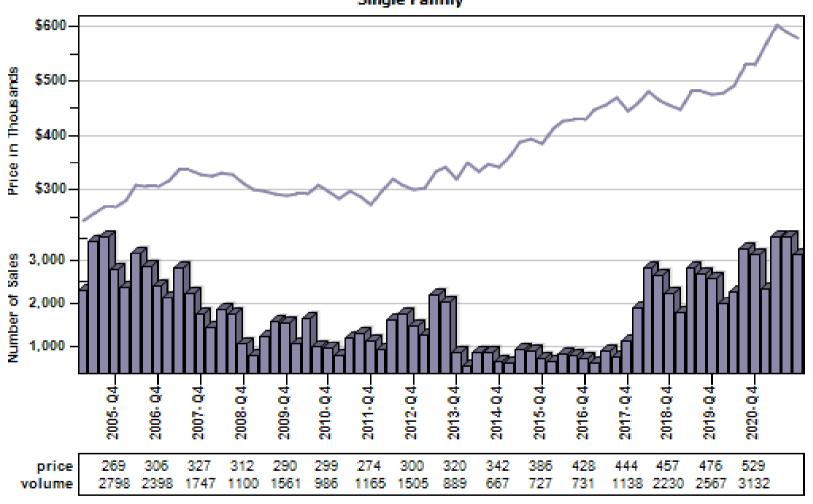

## Multnomah County Regular Average Sold Price and Number of Sales

#### Regular Average Sold Price and Number of Sales