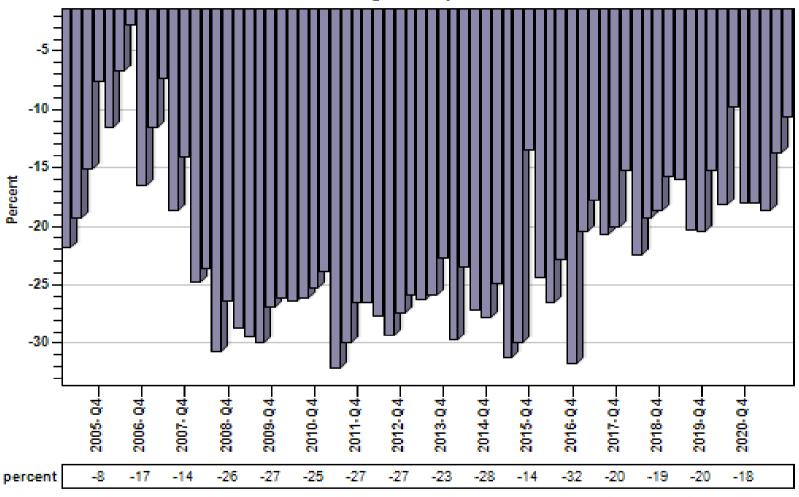

## Multnomah County REO % Discount To Regular Average Sold Price Per Living

REO % Discount To Regular Average Sold Price Per Living
Single Family