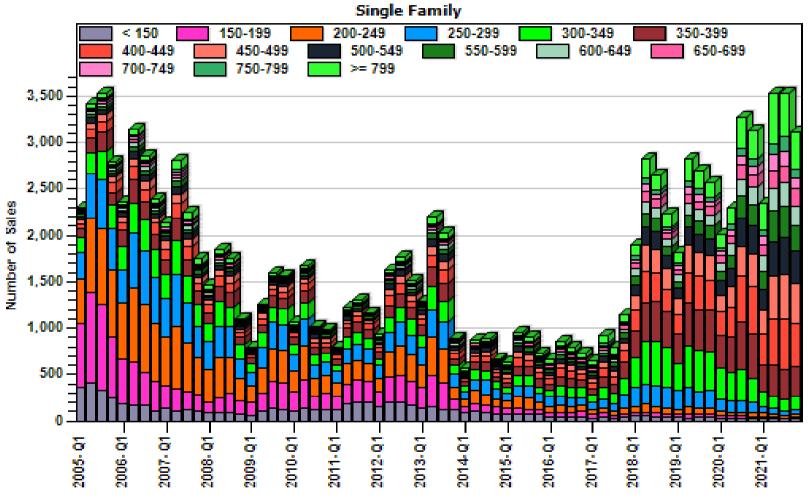

## Multnomah County Regular Number of Sales by Price (in Thousands) Range

#### Regular Number of Sales by Price (in Thousands) Range