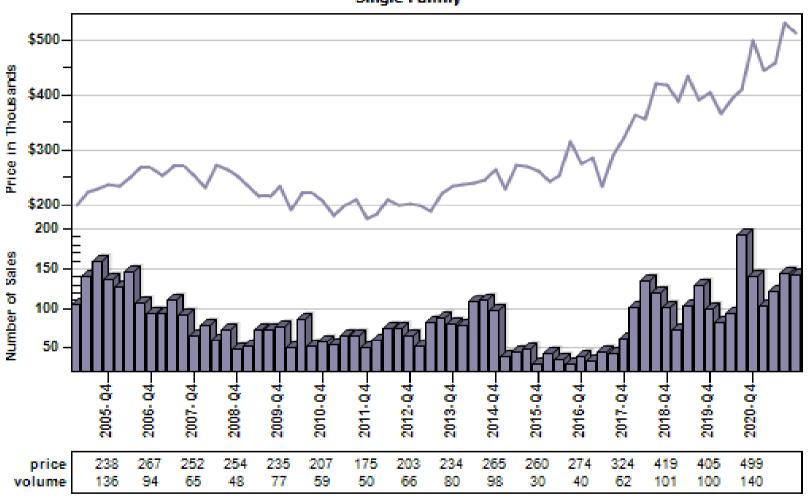

## Gresham Regular & REO Average Sold Price and Number of Sales

#### Overall Average Sold Price and Number of Sales