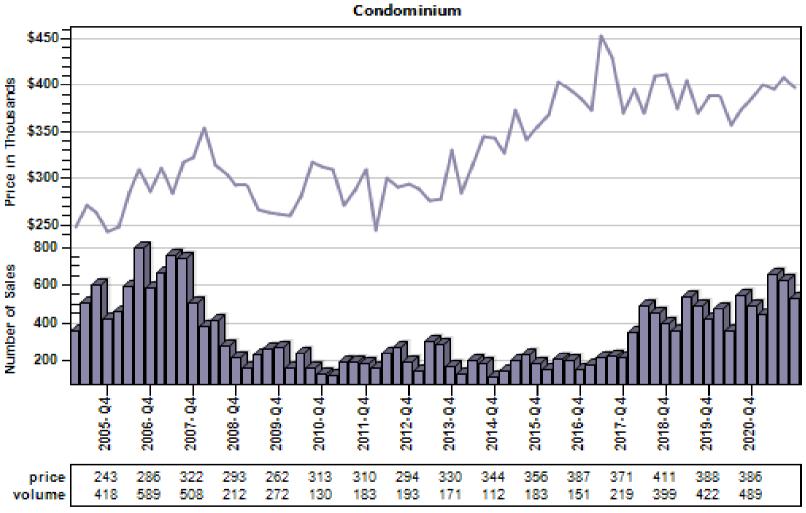

# GREATER PORTLAND AREA MARKET STATISTICS

# COURTESY OF COLLATERAL ANALYTICS JANUARY 2022



## Portland CBSA Median Single Family Price and Employment

### Median Single Family Price and Employment PORTLAND CBSA





#### Portland CBSA New Residential Building Permits







#### Portland CBSA Single Family Housing Affordability Index

### Affordability Index PORTLAND CBSA





#### Portland CBSA Average Active Market Time

#### **Active Market Time**





#### Portland CBSA Number of Active Listings

#### Active Listings





## Multnomah County Regular Average Sold Price and Number of Sales



## Multnomah County Regular Average Sold Price and Number of Sales

#### Regular Average Sold Price and Number of Sales



#### Multnomah County REO vs Regular Average Sold Price

#### REO vs Regular Average Sold Price



#### Multnomah County REO vs Regular Sold Price Per Living

#### REO vs Regular Sold Price Per Living



## Multnomah County REO % Discount To Regular Average Sold Price Per Living

REO % Discount To Regular Average Sold Price Per Living
Single Family



## Multnomah County Regular Sold Price In Thousands Distribution

#### Regular Sold Price In Thousands Distribution

Single Family



Price Range in Thousands

## Multnomah County Regular Price Per Square Foot of Living Area Distribution

### Regular Price Per Square Foot of Living Area Distribution Single Family



Price per Living Range

## Multnomah County Regular Number of Sales by Price (in Thousands) Range

#### Regular Number of Sale