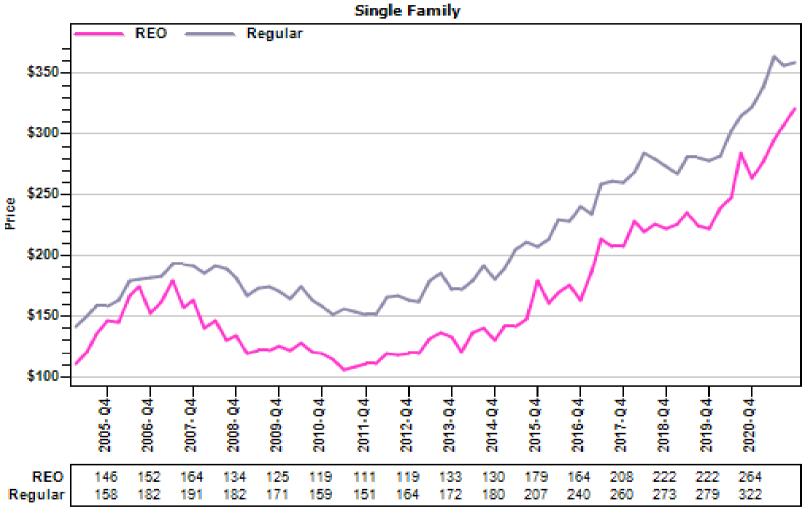

#### Multnomah County REO vs Regular Sold Price Per Living

#### REO vs Regular Sold Price Per Living