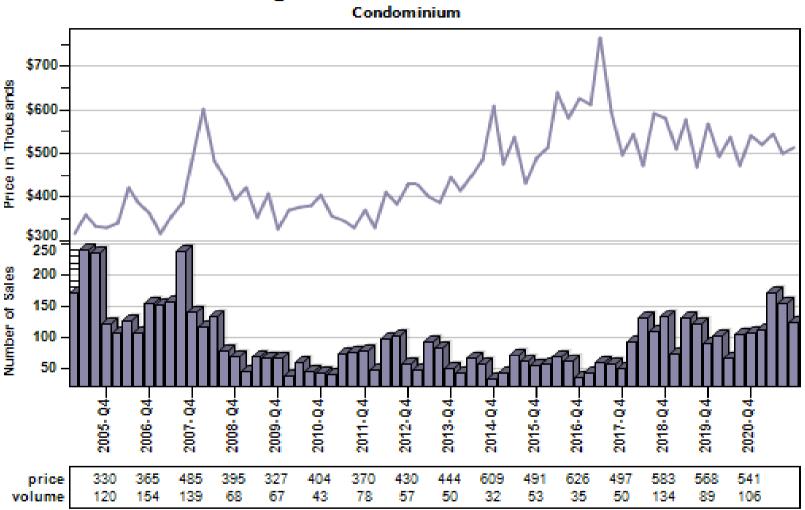

## Pearl District Regular & REO Average Sold Price and Number of Sales

#### Overall Average Sold Price and Number of Sales