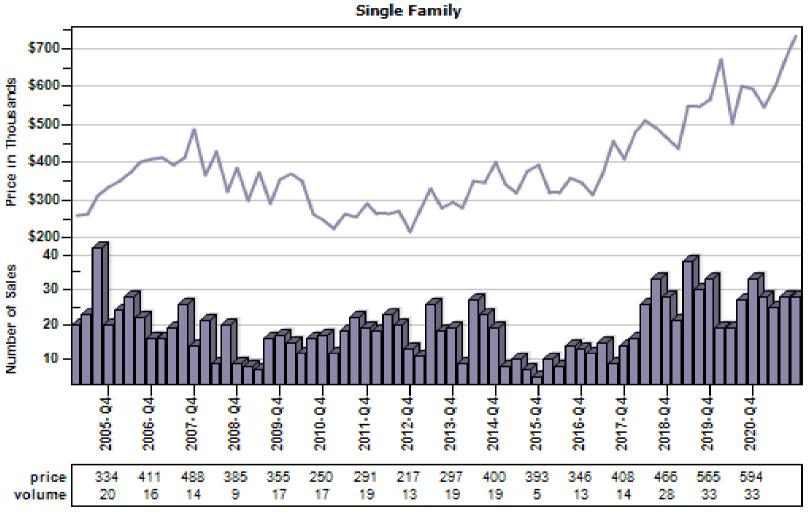

## Pearl District Regular & REO Average Sold Price and Number of Sales

#### Overall Average Sold Price and Number of Sales