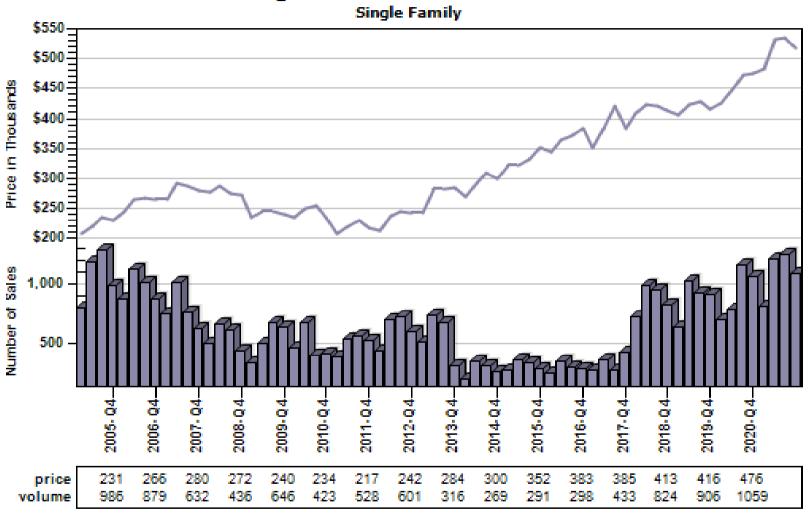

## Multnomah County Regular Average Sold Price and Number of Sales

#### Regular Average Sold Price and Number of Sales